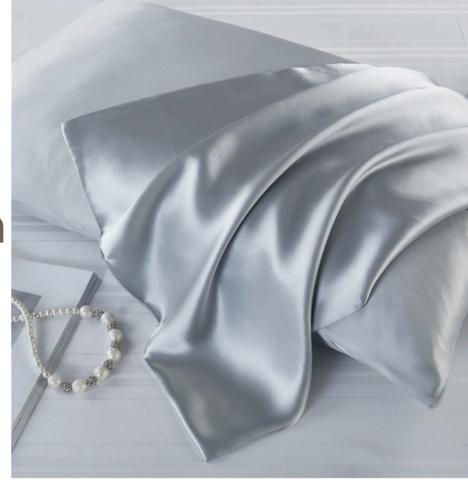

#### Grade 6A mulberry silk raw material is used

The normal specification width 114cm, 140cm, 250cm, 280cm, 16mm, 19mm, 22mm, 30mm have stock long-term running for fast speed lead time.