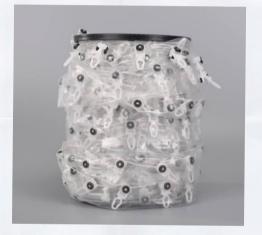

# **Curtain** accessories

At the factory

NOW MAINLY OFFER ITEMS, SILK FABRIC, SHU FLEECE, SHERPA, SPANDEX SUPER SOFT, SINGLE JERSEY, FLANNEL, VELVET, TEDDY FLEECE, PV PLUSH, CHIFFON FABRIC, SATIN FABRIC, WOVEN FABRIC, LINEN FABRIC, 3PS CURTAIN LINING FABRIC, ANTI-FLAMING FABRIC, ETC.. ACCESSORIES HAVE CURTAIN TAPE, CURTAIN HOOKS, CURTAIN TASSELS, CURTAIN TIEBACK, ETC.