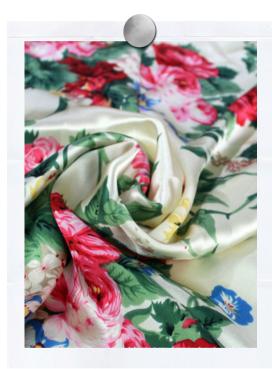

#### Grade 6A mulberry silk raw material is used

The normal specification width 114cm, 140cm, 250cm, 280cm, 16mm, 19mm, 22mm, 30mm have stock long-term running for fast speed lead time.

## Silk print designs have more then 50 options and also could be customization.