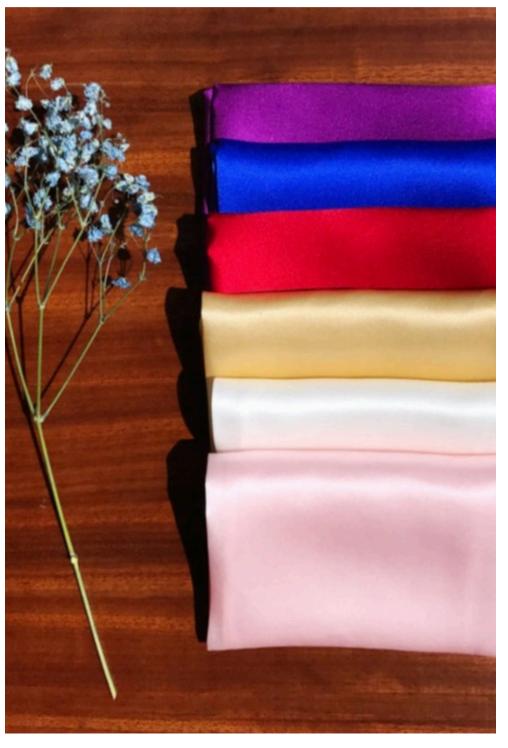

#### Grade 6A mulberry silk raw material is used

The normal specification width 114cm, 140cm, 250cm, 280cm, 16mm, 19mm, 22mm, 30mm have stock long-term running for fast speed lead time.