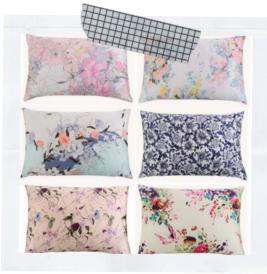

## Silk print designs have more then 50 options and also could be customization.

#### Grade 6A mulberry silk raw material is used

The normal specification width 114cm, 140cm, 250cm, 280cm, 16mm, 19mm, 22mm, 30mm have stock long-term running for fast speed lead time.