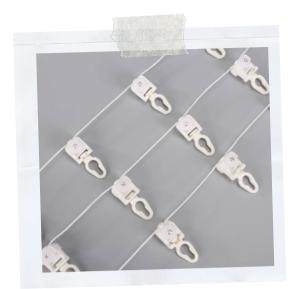

# **Curtain** accessories

At the factory

NOW MAINLY OFFER ITEMS, SILK FABRIC, SHU FLEECE, SHERPA, SPANDEX SUPER SOFT, SINGLE JERSEY, FLANNEL, VELVET, TEDDY FLEECE, PV PLUSH, CHIFFON FABRIC, SATIN FABRIC, WOVEN FABRIC, LINEN FABRIC, 3PS CURTAIN LINING FABRIC, ANTI-FLAMING FABRIC, ETC.. ACCESSORIES HAVE CURTAIN TAPE, CURTAIN HOOKS, CURTAIN TASSELS, CURTAIN TIEBACK, ETC.