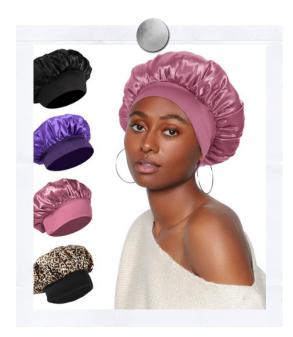

#### Grade 6A mulberry silk raw material is used

The normal specification width 114cm, 140cm, 250cm, 280cm, 16mm, 19mm, 22mm, 30mm have stock long-term running for fast speed lead time.

## Silk print designs have more then 50 options and also could be customization.

#### Abundant Jacquard silk options available

We filled full supply chain from material choosing, knitting fabric and finished items. The range of application: Four-piece bedding set, Pillowcase, pajamas, fashion garments, Silk ribbon, mask, hair accessories, etc. We filled full supply chain from silk yarn quality choosing, knitting fabric to finished goods.