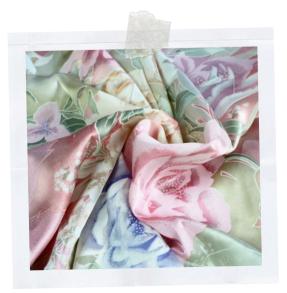

#### Grade 6A mulberry silk raw material is used

The normal specification width 114cm, 140cm, 250cm, 280cm, 16mm, 19mm, 22mm, 30mm have stock long-term running for fast speed lead time.

## Silk print designs have more then 50 options and also could be customization.