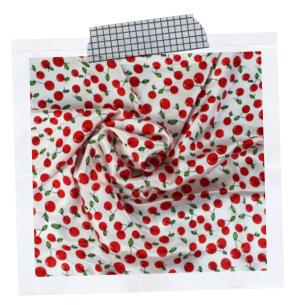

#### Grade 6A mulberry silk raw material is used

The normal specification width 114cm, 140cm, 250cm, 280cm, 16mm, 19mm, 22mm, 30mm have stock long-term running for fast speed lead time.

## Silk print designs have more then 50 options and also could be customization.