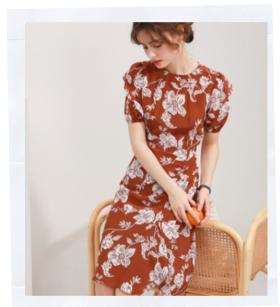

#### Grade 6A mulberry silk raw material is used

The normal specification width 114cm, 140cm, 250cm, 280cm, 16mm, 19mm, 22mm, 30mm have stock long-term running for fast speed lead time.

## Silk print designs have more then 50 options and also could be customization.