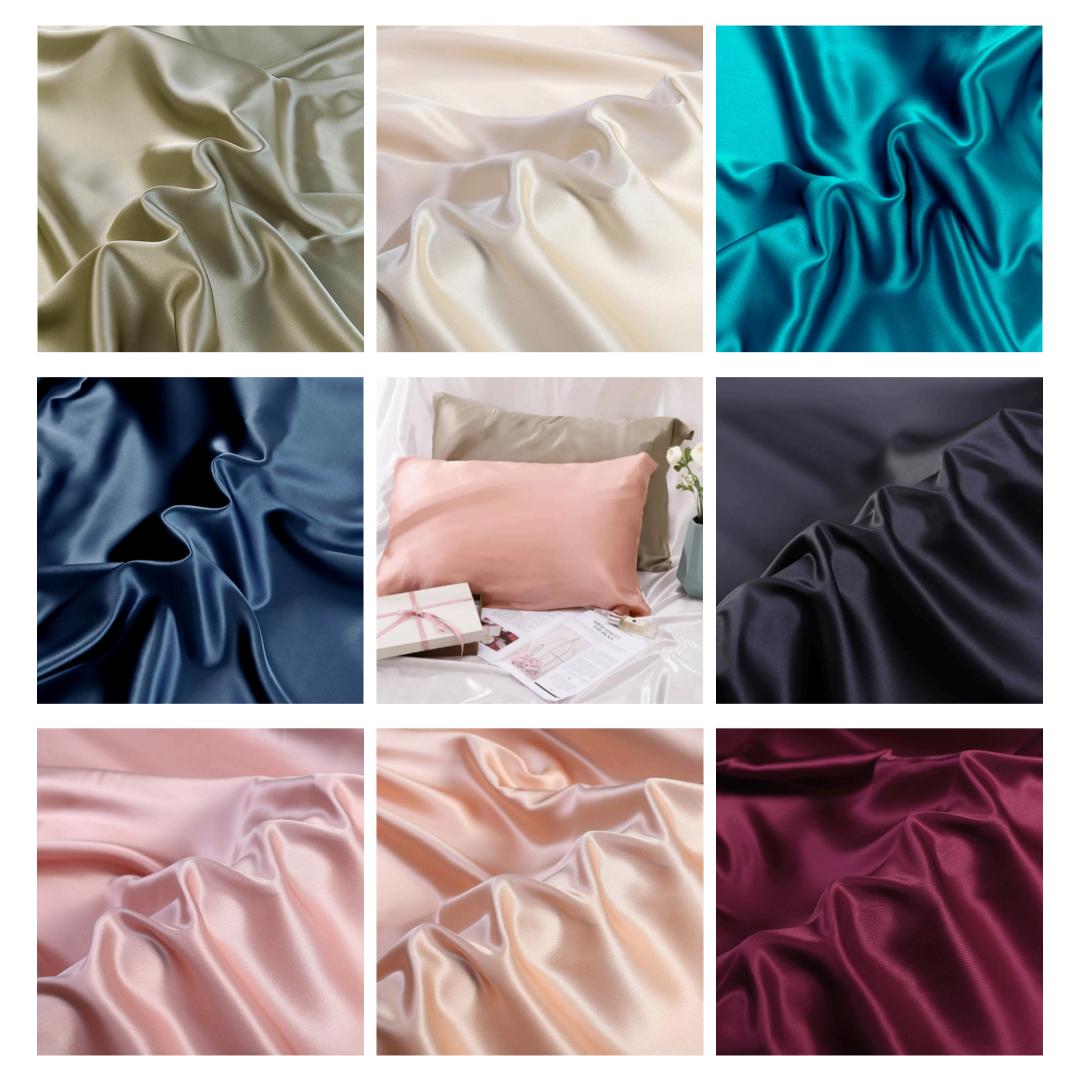

#### Grade 6A mulberry silk raw material is used

The normal specification width 114cm, 140cm, 250cm, 280cm, 16mm, 19mm, 22mm, 30mm have stock long-term running for fast speed lead time.

#### Abundant Jacquard silk options available

We filled full supply chain from material choosing, knitting fabric and finished items. The range of application: Four-piece bedding set, Pillowcase, pajamas, fashion garments, Silk ribbon, mask, hair accessories, etc. We filled full supply chain from silk yarn quality choosing, knitting fabric to finished goods.