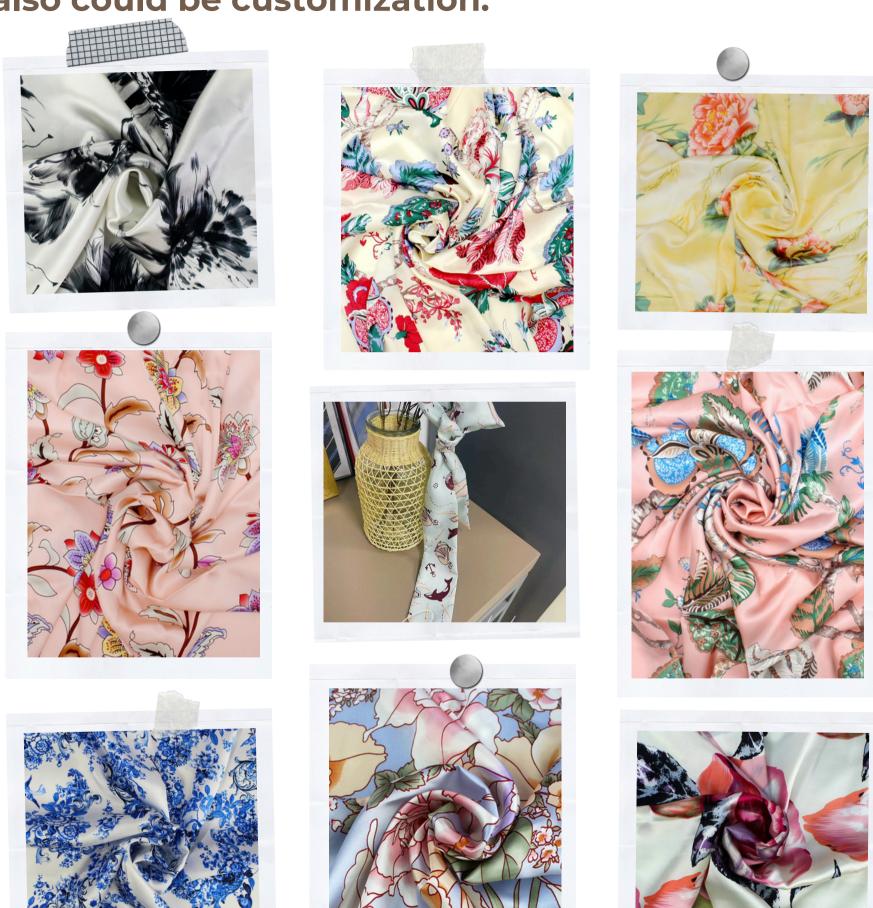

## Silk print designs have more then 50 options and also could be customization.