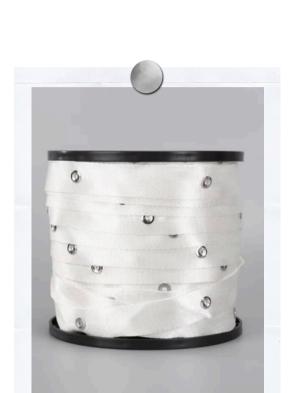

# **Curtain** accessories

At the factory

NOW MAINLY OFFER ITEMS, SILK FABRIC, SHU FLEECE, SHERPA, SPANDEX SUPER SOFT, SINGLE JERSEY, FLANNEL, VELVET, TEDDY FLEECE, PV PLUSH, CHIFFON FABRIC, SATIN FABRIC, WOVEN FABRIC, LINEN FABRIC, 3PS CURTAIN LINING FABRIC, ANTI-FLAMING FABRIC, ETC.. ACCESSORIES HAVE CURTAIN TAPE, CURTAIN HOOKS, CURTAIN TASSELS, CURTAIN TIEBACK, ETC.