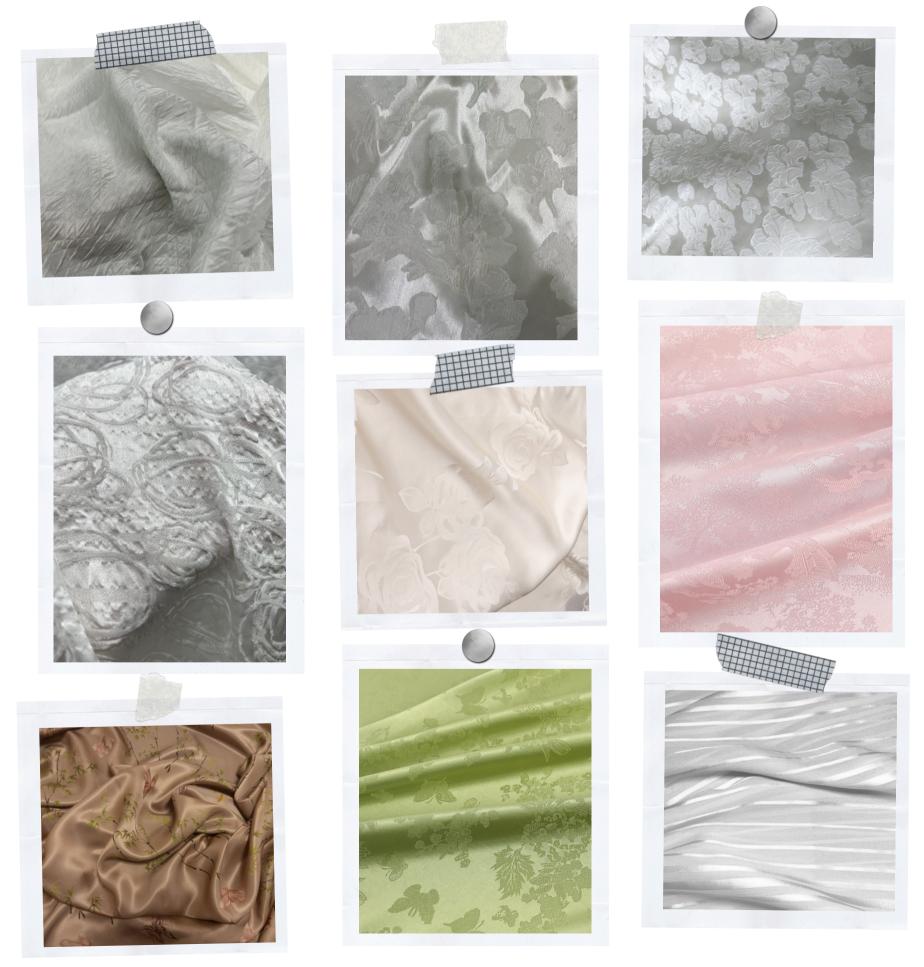

#### Abundant Jacquard silk options available

We filled full supply chain from material choosing, knitting fabric and finished items. The range of application: Four-piece bedding set, Pillowcase, pajamas, fashion garments, Silk ribbon, mask, hair accessories, etc. We filled full supply chain from silk yarn quality choosing, knitting fabric to finished goods.

#### Grade 6A mulberry silk raw material is used

The normal specification width 114cm, 140cm, 250cm, 280cm, 16mm, 19mm, 22mm, 30mm have stock long-term running for fast speed lead time.