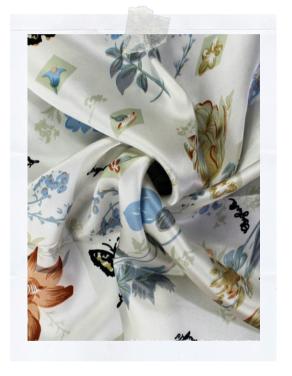

#### Grade 6A mulberry silk raw material is used

The normal specification width 114cm, 140cm, 250cm, 280cm, 16mm, 19mm, 22mm, 30mm have stock long-term running for fast speed lead time.

## Silk print designs have more then 50 options and also could be customization.