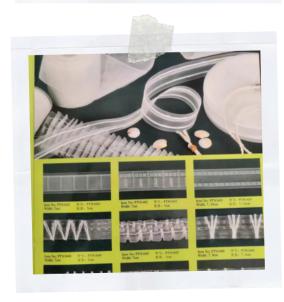

# **Curtain** accessories

At the factory

NOW MAINLY OFFER ITEMS, SILK FABRIC, SHU FLEECE, SHERPA, SPANDEX SUPER SOFT, SINGLE JERSEY, FLANNEL, VELVET, TEDDY FLEECE, PV PLUSH, CHIFFON FABRIC, SATIN FABRIC, WOVEN FABRIC, LINEN FABRIC, 3PS CURTAIN LINING FABRIC, ANTI-FLAMING FABRIC, ETC.. ACCESSORIES HAVE CURTAIN TAPE, CURTAIN HOOKS, CURTAIN TASSELS, CURTAIN TIEBACK, ETC.