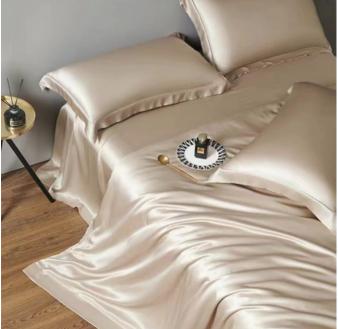

#### Grade 6A mulberry silk raw material is used

The normal specification width 114cm, 140cm, 250cm, 280cm, 16mm, 19mm, 22mm, 30mm have stock long-term running for fast speed lead time.

#### Abundant Jacquard silk options available

We filled full supply chain from material choosing, knitting fabric and finished items. The range of application: Four-piece bedding set, Pillowcase, pajamas, fashion garments, Silk ribbon, mask, hair accessories, etc. We filled full supply chain from silk yarn quality choosing, knitting fabric to finished goods.