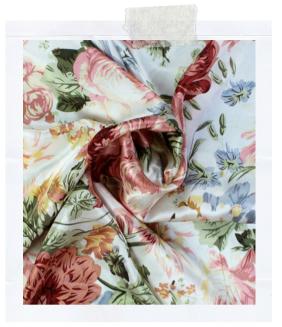

#### Grade 6A mulberry silk raw material is used

The normal specification width 114cm, 140cm, 250cm, 280cm, 16mm, 19mm, 22mm, 30mm have stock long-term running for fast speed lead time.

## Silk print designs have more then 50 options and also could be customization.