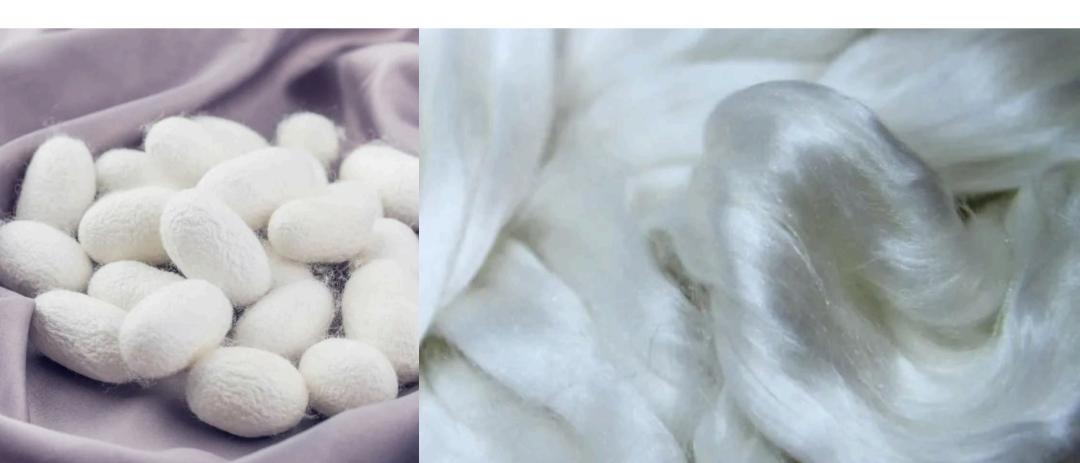

#### Grade 6A mulberry silk raw material is used

The normal specification width 114cm, 140cm, 250cm, 280cm, 16mm, 19mm, 22mm, 30mm have stock long-term running for fast speed lead time.