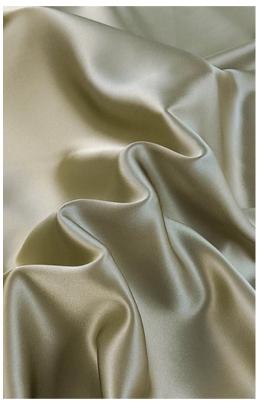

#### Grade 6A mulberry silk raw material is used

The normal specification width 114cm, 140cm, 250cm, 280cm, 16mm, 19mm, 22mm, 30mm have stock long-term running for fast speed lead time.

satin fabric