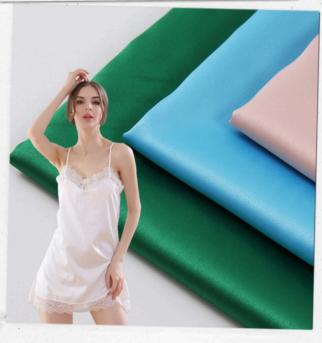

#### Grade 6A mulberry silk raw material is used

The normal specification width 114cm, 140cm, 250cm, 280cm, 16mm, 19mm, 22mm, 30mm have stock long-term running for fast speed lead time.

## Silk print designs have more then 50 options and also could be customization.