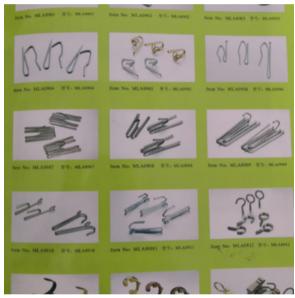

# **Curtain** accessories

At the factory

NOW MAINLY OFFER ITEMS, SILK FABRIC, SHU FLEECE, SHERPA, SPANDEX SUPER SOFT, SINGLE JERSEY, FLANNEL, VELVET, TEDDY FLEECE, PV PLUSH, CHIFFON FABRIC, SATIN FABRIC, WOVEN FABRIC, LINEN FABRIC, 3PS CURTAIN LINING FABRIC, ANTI-FLAMING FABRIC, ETC.. ACCESSORIES HAVE CURTAIN TAPE, CURTAIN HOOKS, CURTAIN TASSELS, CURTAIN TIEBACK, ETC.