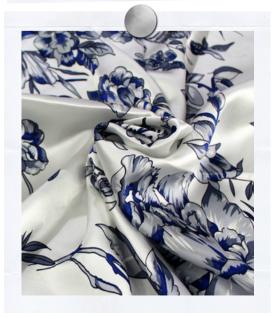

#### Grade 6A mulberry silk raw material is used

The normal specification width 114cm, 140cm, 250cm, 280cm, 16mm, 19mm, 22mm, 30mm have stock long-term running for fast speed lead time.

## Silk print designs have more then 50 options and also could be customization.