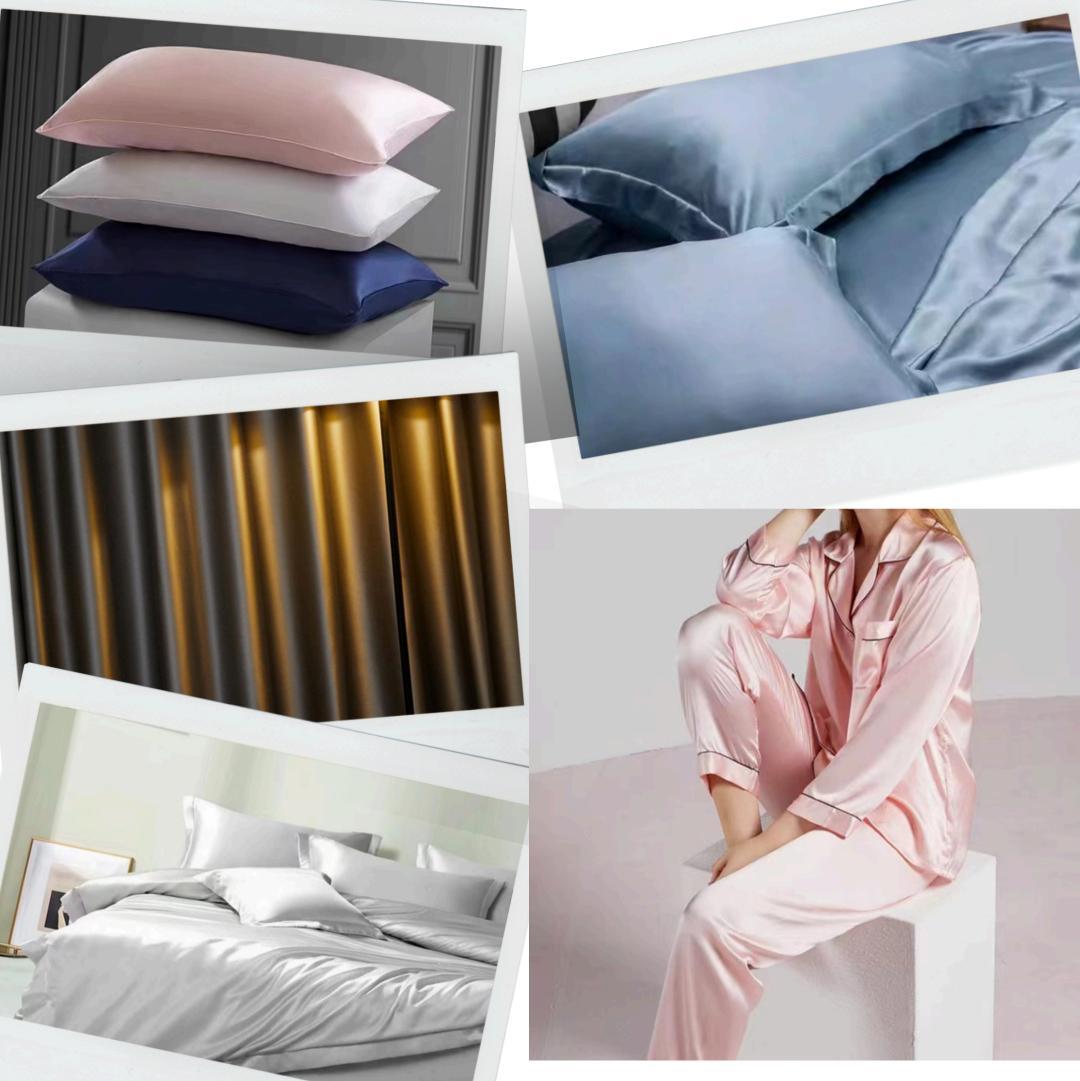

#### Grade 6A mulberry silk raw material is used

The normal specification width 114cm, 140cm, 250cm, 280cm, 16mm, 19mm, 22mm, 30mm have stock long-term running for fast speed lead time.

## Silk print designs have more then 50 options and also could be customization.

#### Abundant Jacquard silk options available

We filled full supply chain from material choosing, knitting fabric and finished items. The range of application: Four-piece bedding set, Pillowcase, pajamas, fashion garments, Silk ribbon, mask, hair accessories, etc. We filled full supply chain from silk yarn quality choosing, knitting fabric to finished goods.