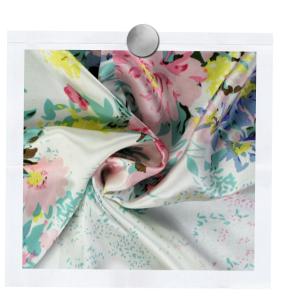

#### Grade 6A mulberry silk raw material is used

The normal specification width 114cm, 140cm, 250cm, 280cm, 16mm, 19mm, 22mm, 30mm have stock long-term running for fast speed lead time.

## Silk print designs have more then 50 options and also could be customization.